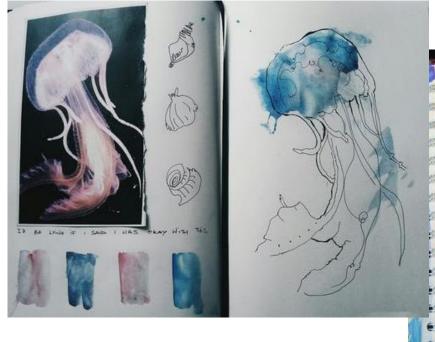

# softball



# ABOUT YOURSELF

### MY SUNSET COLLECTION



stuck in traffic



the one with



waiting for the bus



followed me home



the one with the bike



picking strawberries



after a long day



the one with pink clouds



made me feel better



ABOUT YOURSELF...

















## ABOUT NATURE...















CREATE YOUR OWN CHARACTERS...



















# WHAT YOU EAT...









a Web-based Java application.

Pablo Picasso

this piece which incorporates





1904-1989

and New York 1960 Dali Begon and Museum in

it was his

and main

when it opened

The Swallow 3 Tail influenced by the

Mathematical catstroph

theory of Rene Thom

1983 Dali revealed what b

Museum in Figurer Metamorphosis

Surrealistic image of soft, nelting pocket watches. He would spend Most of his time pointing taking the me off and paris in paris in paris

through 1974



















TRIPS/HOLIDAYS...