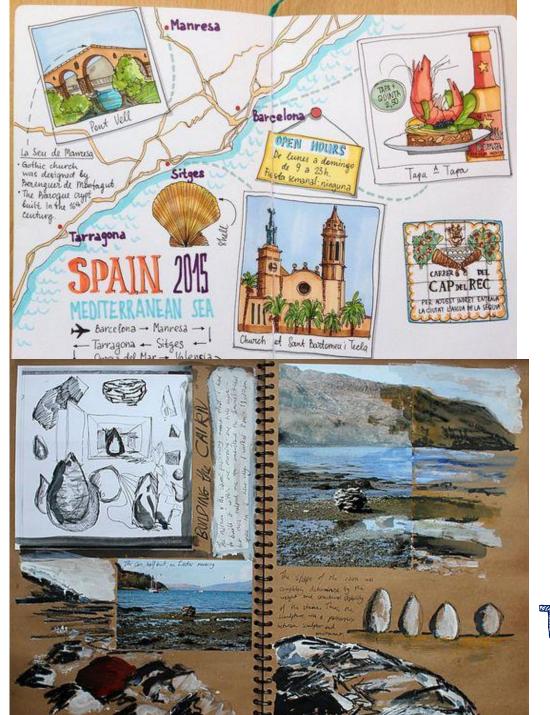

one with



waiting for the bus



followed me home



the one with the bike



picking strawberries



after a long day



the one with pink clouds



made me feel better



ABOUT YOURSELF...

















## ABOUT NATURE...















CREATE YOUR OWN CHARACTERS...



















# WHAT YOU EAT...









a Web-based Java application.

Pablo Picasso

this piece which incorporates





1904-1989

and New York 1960 Dali Begon and Museum in

it was his

and main

when it opened

The Swallow 3 Tail influenced by the

Mathematical catstroph

theory of Rene Thom

1983 Dali revealed what b

Museum in Figurer Metamorphosis

Surrealistic image of soft, nelting pocket watches. He would spend Most of his time pointing taking the me off and paris in paris in paris

through 1974



















TRIPS/HOLIDAYS...