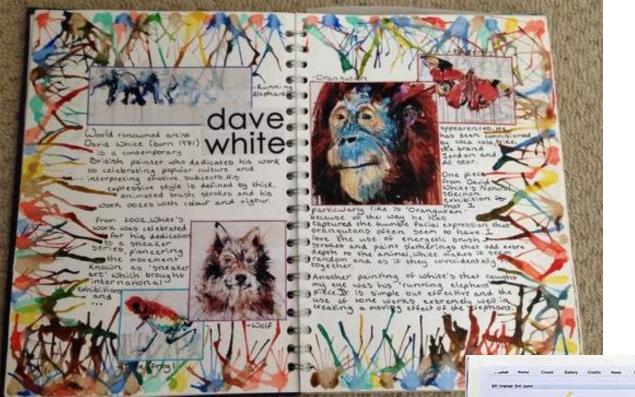

when it opened

The Swallow 3 Tail influenced by the

Mathematical catstroph

theory of Rene Thom

1983 Dali revealed what b

Museum in Figurer Metamorphosis

Surrealistic image of soft, nelting pocket watches. He would spend Most of his time pointing taking the me off and paris in paris in paris