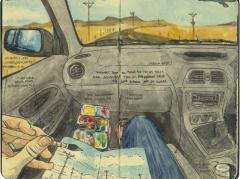

c



the one with



waiting for the bus



followed me home



the one with the bike



picking strawberries



after a long day



the one with pink clouds



made me feel better



ABOUT YOURSELF...

















## ABOUT NATURE...















CREATE YOUR OWN CHARACTERS...



















# WHAT YOU EAT...









a Web-based Java application.

Pablo Picasso

this piece which incorporates





1904-1989

and New York 1960 Dali Begon and Museum in

it was his

and main

when it opened

The Swallow 3 Tail influenced by the

Mathematical catstroph

theory of Rene Thom

1983 Dali revealed what b

Museum in Figurer Metamorphosis

Surrealistic image of soft, nelting pocket watches. He would spend Most of his time pointing taking the me off and paris in paris in paris

through 1974



















TRIPS/HOLIDAYS...