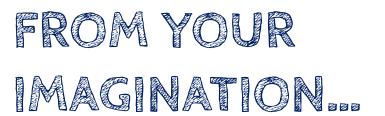

# softball



# ABOUT YOURSELF

### MY SUNSET COLLECTION



stuck in traffic



the one with



waiting for the bus



followed me home



the one with the bike



picking strawberries



after a long day



the one with pink clouds



made me feel better



ABOUT YOURSELF...

















## ABOUT NATURE...















CREATE YOUR OWN CHARACTERS...



















# WHAT YOU EAT...









a Web-based Java application.

Pablo Picasso

this piece which incorporates





1904-1989

and New York 1960 Dali Begon and Museum in

it was his

and main

when it opened

The Swallow 3 Tail influenced by the

Mathematical catstroph

theory of Rene Thom

1983 Dali revealed what b

Museum in Figurer Metamorphosis

Surrealistic image of soft, nelting pocket watches. He would spend Most of his time pointing taking the me off and paris in paris in paris

through 1974



















TRIPS/HOLIDAYS...