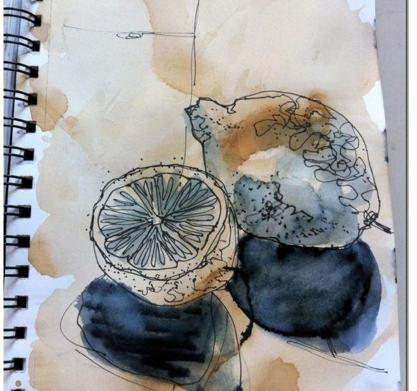

# WHAT YOU EAT...

a Web-based Java application.

Pablo Picasso

this piece which incorporates

1904-1989

and New York 1960 Dali Begon and Museum in

it was his

and main