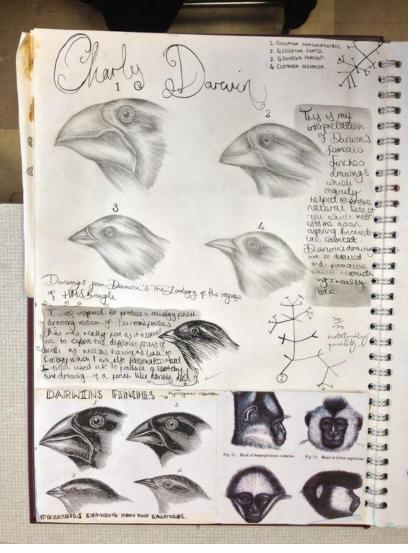

# softball



# ABOUT YOURSELF

### MY SUNSET COLLECTION



stuck in traffic



the one with



waiting for the bus



followed me home



the one with the bike



picking strawberries



after a long day



the one with pink clouds



made me feel better



ABOUT YOURSELF...

















## ABOUT NATURE...















CREATE YOUR OWN CHARACTERS...



















# WHAT YOU EAT...









a Web-based Java application.

Pablo Picasso

this piece which incorporates





1904-1989

and New York 1960 Dali Begon and Museum in

it was his

and main

when it opened

The Swallow 3 Tail influenced by the

Mathematical catstroph

theory of Rene Thom

1983 Dali revealed what b

Museum in Figurer Metamorphosis

Surrealistic image of soft, nelting pocket watches. He would spend Most of his time pointing taking the me off and paris in paris in paris

through 1974



















TRIPS/HOLIDAYS...