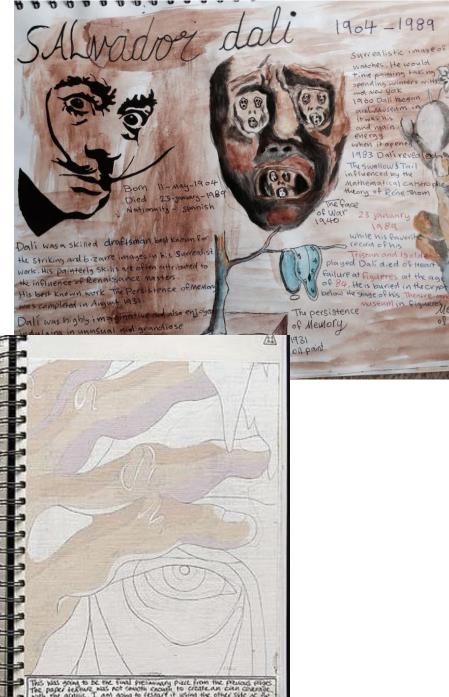

# WHAT YOU EAT...

a Web-based Java application.

Pablo Picasso

this piece which incorporates

1904-1989

and New York 1960 Dali Begon and Museum in

it was his

and main

when it opened

The Swallow 3 Tail influenced by the

Mathematical catstroph

theory of Rene Thom

1983 Dali revealed what b

Museum in Figurer Metamorphosis

Surrealistic image of soft, nelting pocket watches. He would spend Most of his time pointing taking the me off and paris in paris in paris