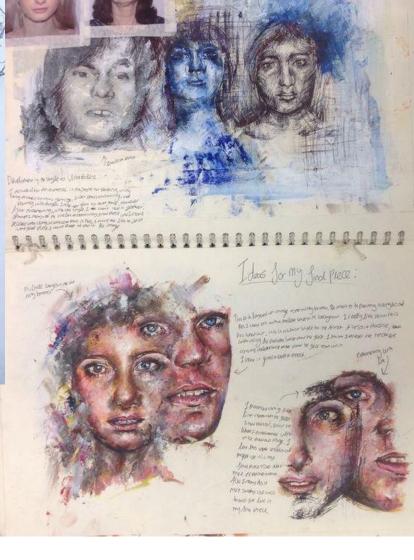

# softball



# ABOUT YOURSELF

### MY SUNSET COLLECTION



stuck in traffic



the one with



waiting for the bus



followed me home



the one with the bike



picking strawberries



after a long day



the one with pink clouds



made me feel better



ABOUT YOURSELF...

















## ABOUT NATURE...















CREATE YOUR OWN CHARACTERS...



















# WHAT YOU EAT...









a Web-based Java application.

Pablo Picasso

this piece which incorporates





1904-1989

and New York 1960 Dali Begon and Museum in

it was his

and main

when it opened

The Swallow 3 Tail influenced by the

Mathematical catstroph

theory of Rene Thom

1983 Dali revealed what b

Museum in Figurer Metamorphosis

Surrealistic image of soft, nelting pocket watches. He would spend Most of his time pointing taking the me off and paris in paris in paris

through 1974



















TRIPS/HOLIDAYS...