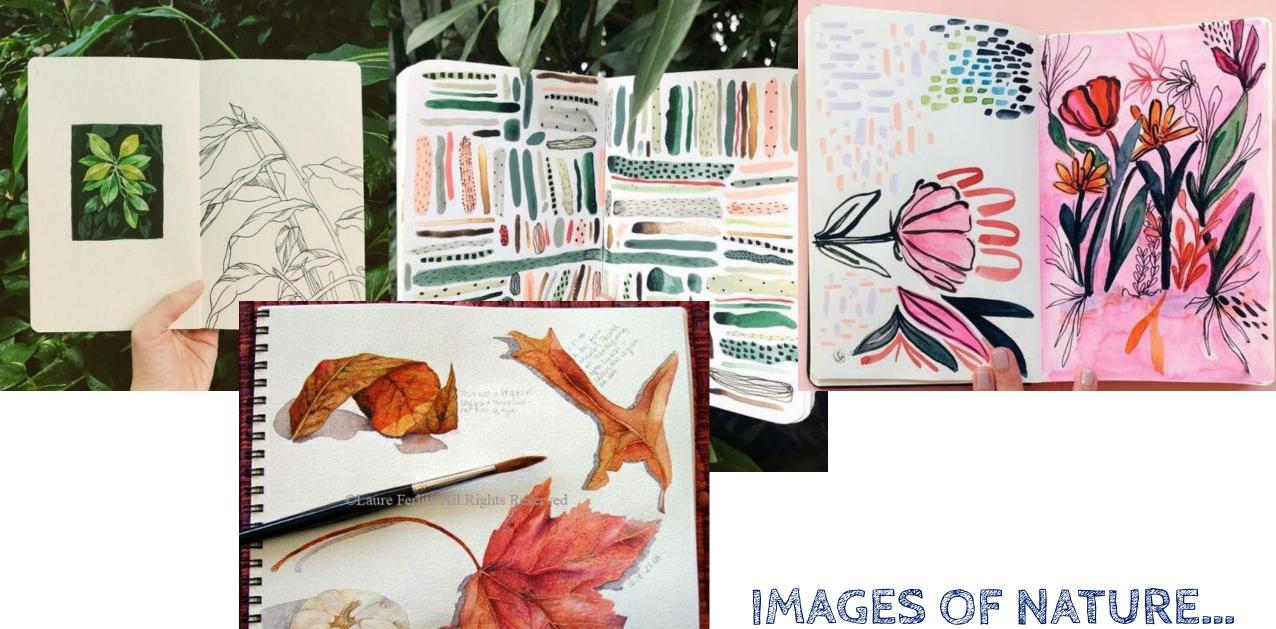

# softball



# ABOUT YOURSELF

### MY SUNSET COLLECTION



stuck in traffic



the one with



waiting for the bus



followed me home



the one with the bike



picking strawberries



after a long day



the one with pink clouds



made me feel better



ABOUT YOURSELF...

















## ABOUT NATURE...















CREATE YOUR OWN CHARACTERS...



















# WHAT YOU EAT...









a Web-based Java application.

Pablo Picasso

this piece which incorporates





1904-1989

and New York 1960 Dali Begon and Museum in

it was his

and main

when it opened

The Swallow 3 Tail influenced by the

Mathematical catstroph

theory of Rene Thom

1983 Dali revealed what b

Museum in Figurer Metamorphosis

Surrealistic image of soft, nelting pocket watches. He would spend Most of his time pointing taking the me off and paris in paris in paris

through 1974



















TRIPS/HOLIDAYS...