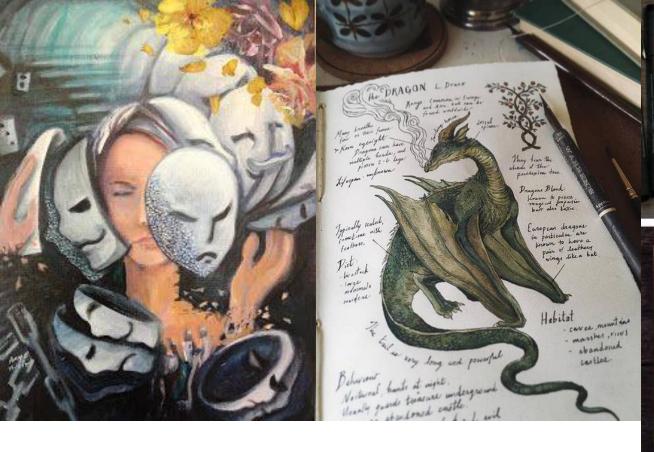

# softball



# ABOUT YOURSELF

### MY SUNSET COLLECTION



stuck in traffic



the one with



waiting for the bus



followed me home



the one with the bike



picking strawberries



after a long day



the one with pink clouds



made me feel better



ABOUT YOURSELF...

















## ABOUT NATURE...















CREATE YOUR OWN CHARACTERS...



















# WHAT YOU EAT...









a Web-based Java application.

Pablo Picasso

this piece which incorporates





1904-1989

and New York 1960 Dali Begon and Museum in

it was his

and main

when it opened

The Swallow 3 Tail influenced by the

Mathematical catstroph

theory of Rene Thom

1983 Dali revealed what b

Museum in Figurer Metamorphosis

Surrealistic image of soft, nelting pocket watches. He would spend Most of his time pointing taking the me off and paris in paris in paris

through 1974



















TRIPS/HOLIDAYS...