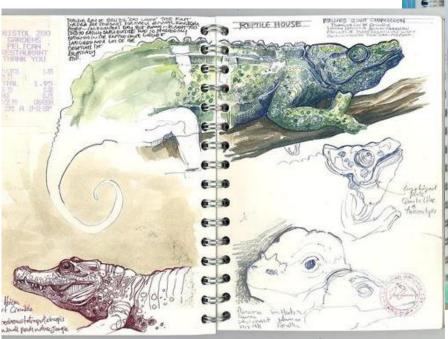

# softball



# ABOUT YOURSELF

### MY SUNSET COLLECTION



stuck in traffic



the one with



waiting for the bus



followed me home



the one with the bike



picking strawberries



after a long day



the one with pink clouds



made me feel better



ABOUT YOURSELF...

















## ABOUT NATURE...















CREATE YOUR OWN CHARACTERS...



















# WHAT YOU EAT...









a Web-based Java application.

Pablo Picasso

this piece which incorporates





1904-1989

and New York 1960 Dali Begon and Museum in

it was his

and main

when it opened

The Swallow 3 Tail influenced by the

Mathematical catstroph

theory of Rene Thom

1983 Dali revealed what b

Museum in Figurer Metamorphosis

Surrealistic image of soft, nelting pocket watches. He would spend Most of his time pointing taking the me off and paris in paris in paris

through 1974



















TRIPS/HOLIDAYS...