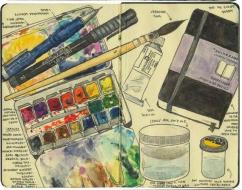

the one with



waiting for the bus



followed me home



the one with the bike



picking strawberries



after a long day



the one with pink clouds



made me feel better



ABOUT YOURSELF...

















## ABOUT NATURE...















CREATE YOUR OWN CHARACTERS...



















# WHAT YOU EAT...









a Web-based Java application.

Pablo Picasso

this piece which incorporates





1904-1989

and New York 1960 Dali Begon and Museum in

it was his

and main

when it opened

The Swallow 3 Tail influenced by the

Mathematical catstroph

theory of Rene Thom

1983 Dali revealed what b

Museum in Figurer Metamorphosis

Surrealistic image of soft, nelting pocket watches. He would spend Most of his time pointing taking the me off and paris in paris in paris

through 1974



















TRIPS/HOLIDAYS...