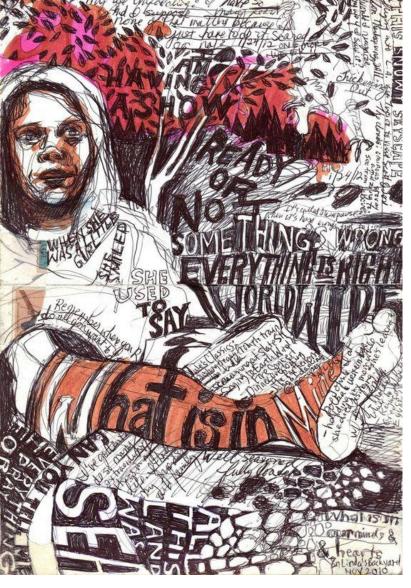

# softball



# ABOUT YOURSELF

### MY SUNSET COLLECTION



stuck in traffic



the one with



waiting for the bus



followed me home



the one with the bike



picking strawberries



after a long day



the one with pink clouds



made me feel better



ABOUT YOURSELF...

















## ABOUT NATURE...















CREATE YOUR OWN CHARACTERS...



















# WHAT YOU EAT...









a Web-based Java application.

Pablo Picasso

this piece which incorporates





1904-1989

and New York 1960 Dali Begon and Museum in

it was his

and main

when it opened

The Swallow 3 Tail influenced by the

Mathematical catstroph

theory of Rene Thom

1983 Dali revealed what b

Museum in Figurer Metamorphosis

Surrealistic image of soft, nelting pocket watches. He would spend Most of his time pointing taking the me off and paris in paris in paris

through 1974



















TRIPS/HOLIDAYS...