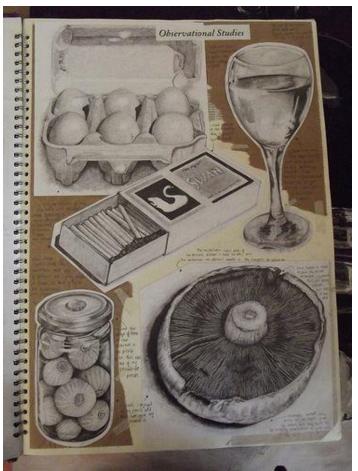

# WHAT YOU EAT...

a Web-based Java application.

Pablo Picasso

this piece which incorporates

1904-1989

and New York 1960 Dali Begon and Museum in

it was his

and main