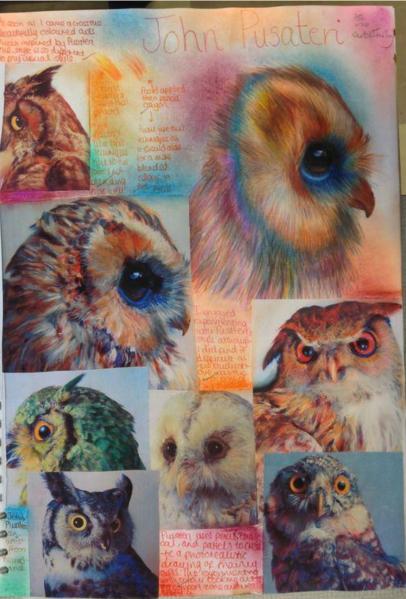

# softball



# ABOUT YOURSELF

### MY SUNSET COLLECTION



stuck in traffic



the one with



waiting for the bus



followed me home



the one with the bike



picking strawberries



after a long day



the one with pink clouds



made me feel better



ABOUT YOURSELF...

















## ABOUT NATURE...















CREATE YOUR OWN CHARACTERS...



















# WHAT YOU EAT...









a Web-based Java application.

Pablo Picasso

this piece which incorporates





1904-1989

and New York 1960 Dali Begon and Museum in

it was his

and main

when it opened

The Swallow 3 Tail influenced by the

Mathematical catstroph

theory of Rene Thom

1983 Dali revealed what b

Museum in Figurer Metamorphosis

Surrealistic image of soft, nelting pocket watches. He would spend Most of his time pointing taking the me off and paris in paris in paris

through 1974



















TRIPS/HOLIDAYS...