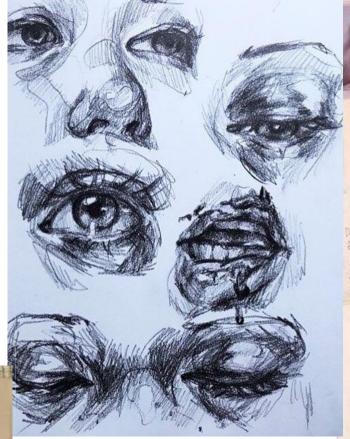

# softball



# ABOUT YOURSELF

### MY SUNSET COLLECTION



stuck in traffic



the one with



waiting for the bus



followed me home



the one with the bike



picking strawberries



after a long day



the one with pink clouds



made me feel better



ABOUT YOURSELF...

















## ABOUT NATURE...















CREATE YOUR OWN CHARACTERS...



















# WHAT YOU EAT...









a Web-based Java application.

Pablo Picasso

this piece which incorporates





1904-1989

and New York 1960 Dali Begon and Museum in

it was his

and main

when it opened

The Swallow 3 Tail influenced by the

Mathematical catstroph

theory of Rene Thom

1983 Dali revealed what b

Museum in Figurer Metamorphosis

Surrealistic image of soft, nelting pocket watches. He would spend Most of his time pointing taking the me off and paris in paris in paris

through 1974



















TRIPS/HOLIDAYS...